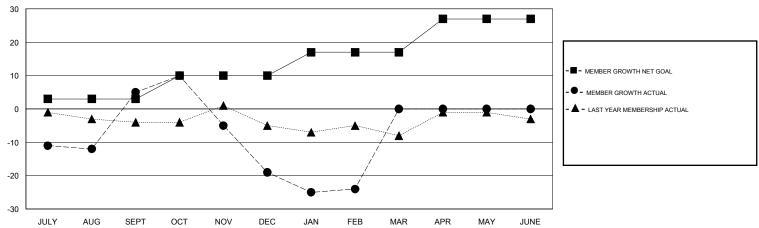

## GOALS AND ACTUAL MEMBERS CUMULATIVE

| DROPPED CLUBS: 0  DROPPED MEMBERS |    | 13 CLUBS OF 48 ADDED 1 OR MORE<br>NEW MEMBERS | GENDER DISTE<br>MALE<br>FEMALE  | TRIBUTION<br>649 (71.24%)<br>262 (28.76%) |    |
|-----------------------------------|----|-----------------------------------------------|---------------------------------|-------------------------------------------|----|
| DECEASED                          | 3  | CLICK HERE FOR CUMULATIVE                     | TOTAL FAMILY UNIT MEMBERS       |                                           | 35 |
| CLUB CANCELLED 0 OTHER 62         |    | MEMBERSHIP DATA                               | FAMILY MEMBERS PAYING HALF DUES |                                           | 19 |
| TOTAL                             | 65 |                                               |                                 |                                           |    |